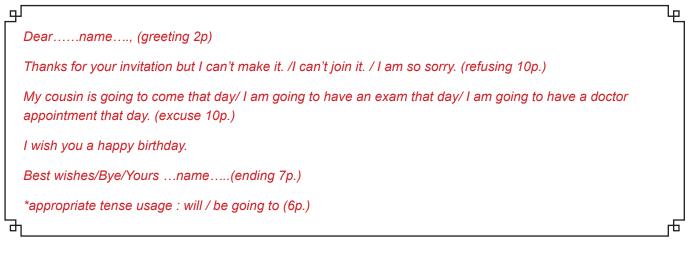

They should bring their favourite drink.

2. You received an intivation card for your classmate's birthday. But you aren't going to join the party. Write a short paragraph to <u>refuse</u> it. Do not forget to write your <u>excuse</u>. (Sınıf arkadaşınızın doğum günü için bir davetiye aldınız. Ama partiye katılmayacaksınız. Reddetmek için kısa bir paragraf yazınız. Mazeretinizi yazmayı unutmayın.) (35p.)