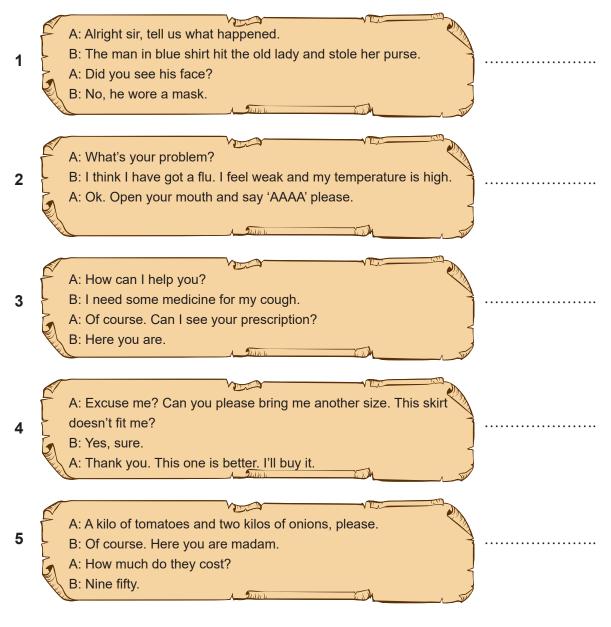

Read the dialogues, find the places and match with the pictures.

Boutique

Greengrocer

Police station

Chemist's

Hospital

#### **ACTIVITY 8**

- 1) Police station
- 2) Hospital
- 3) Chemist's
- 4) Boutique
- 5) Greengrocer