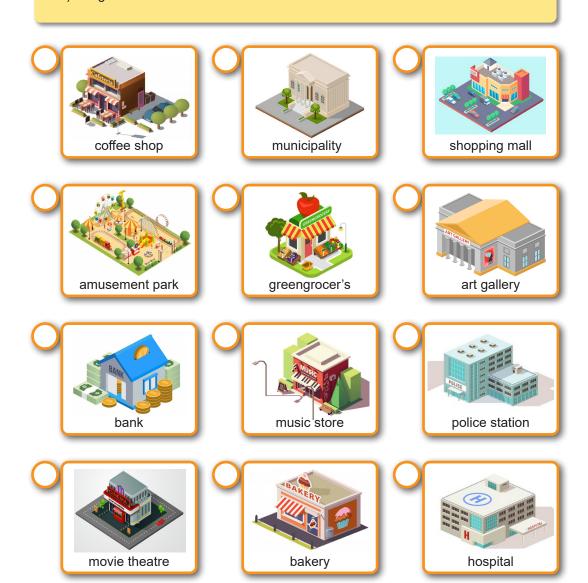

## Match the sentences with the correct building and write the numbers on the pictures.

- 1) We go there when we see something wrong or when we have a legal problem.
- 2) We go there if we feel ill.
- 3) We go there when we want to watch a movie.
- 4) We go there to have fun.
- 5) We go there to buy bread, cakes, cookies etc.
- 6) We go there to buy vegetable or fruit.
- 7) We go there to meet our friends and drink something together.
- 8) We can see different kinds of shops inside these building.
- 9) We go there to buy musical instruments.
- 10) We go there to see paintings, sculptures or different kinds of work of art.
- 11) We go there to draw money.
- 12) We go if we are ill.

#### **ACTIVITY 1**

- 1) police station
- 2) hospital
- 3) movie theatre
- 4) amusement park
- 5) bakery
- 6) greengrocer's
- 7) coffee shop
- 8) shopping mall
- 9) music store
- 10) art gallery
- 11) bank
- 12) hospital