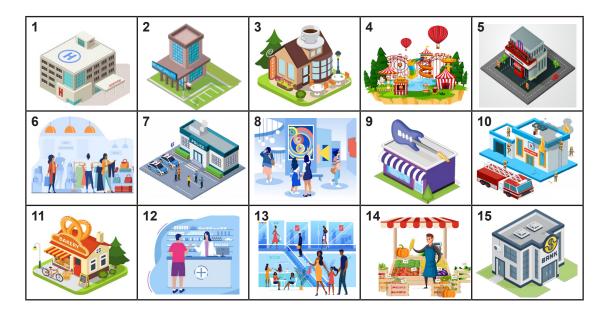

## Match the sentences with the correct building and write the numbers on the pictures.

- 1) We go there when we see something wrong or when we have a legal problem.
- 2) We go there if we feel ill.
- 3) We go there when we want to watch a movie.
- 4) We go there to have fun.
- 5) We go there to buy bread, cakes, cookies etc.
- 6) We go there to buy vegetable or fruit.
- 7) We go there to meet our friends and drink something together.
- 8) We can see different kinds of shops inside these building.
- 9) We go there to buy musical instruments.
- 10) We go there to see paintings, sculptures or different kinds of work of art.
- 11) We go there to draw money.
- 12) We go if we are ill.