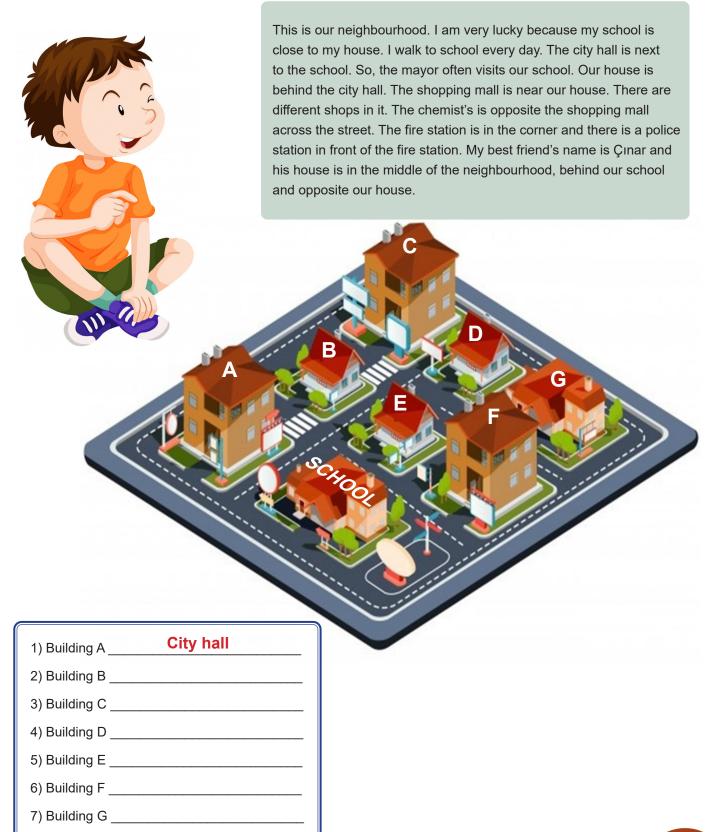

7) There is a good film at the..... Let's go and watch it.

Onur prepared a 3D map of his neighbourhood to talk about it in the English lesson. Look at the map and read Onur's explanations and find out which building he is talking about.

#### **ACTIVITY 6**

- 1) A- City hall
- 2) B- Onur's house
- 3) C- Shopping mall
- 4) D- Chemist's
- 5) E- Çınar's house
- 6) F- Police station
- 7) G- Fire station