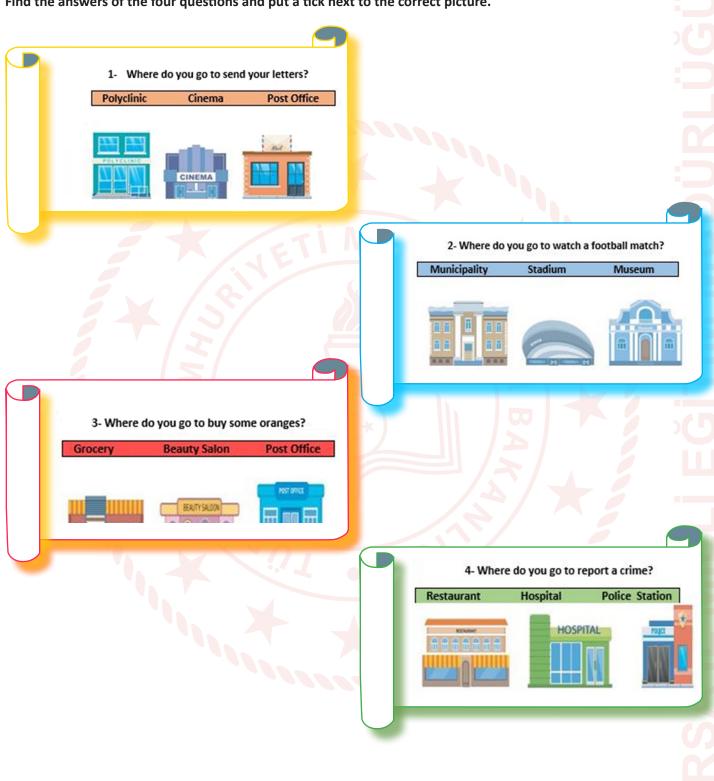

lesson most.

3Find the answers of the four questions and put a tick next to the correct picture.

13. too much rubbish

4-

| 1. wasting energy      | 2. save rainforests | 3. nuclear waste     |
|------------------------|---------------------|----------------------|
| 4. energy saving bulbs | 5. pesticides       | 6. eco- friendly bag |

3-

- 1- Post Office
- 2- Stadium
- 3- Grocery
- 4- Police Station

4-

Good for environment: 1-2-4-6-9-12-14 Bad for environment: 3-5-7-8-10-11-13

5-

- 1) C
- 2) B
- 3) D
- 4) A