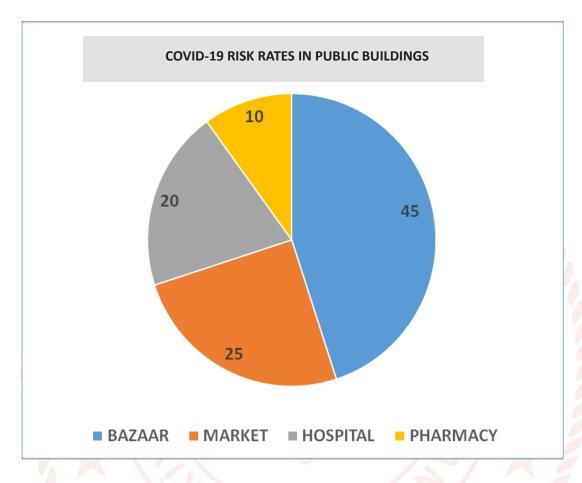

### According to the chart, which of the following information is NOT correct?

- The risk rate in the bazaar is higher than the others. A)
- B) The risk rate in the market is not higher than the hospital.
- The risk rate in the hospital is less than the market. C)
- The risk rate in the pharmacy is less than the others. D)

### **TESTS**

1-D)

2-A) Sally won't have a husband.

3-

B) The risk rate in the market is not higher than the hospital.

4-

A) 1-4

5-