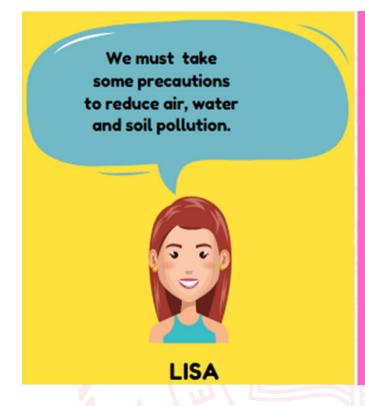

People shouldn't throw plasctic bags into the forests or nature.

**CAROL** 

### Which of the following slogans reflects both of their ideas?

- A) Stop polluting air. It's necessary for life!
- B) Never harm soil and green. We need it!
- C) Stop hunting wild animals and feed them!
- D) Reuse, reduce, and recycle the materials!

B) Never harm soil and green. We need it!