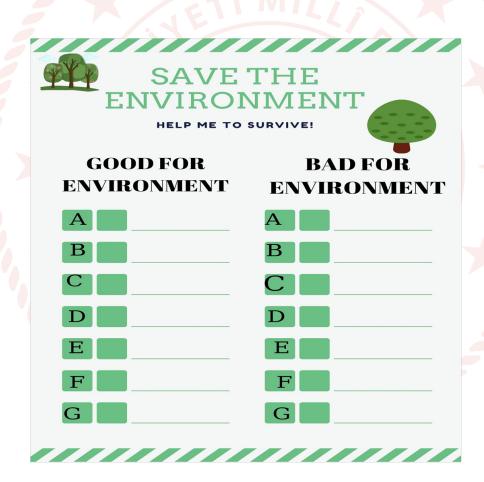

7. fossil fuels 8. water pollution 9. using less water and electricity

11. car exhaust 10. hunting 12. public transportation 14. recycle-reuse materials

Angle loves the nature and she tries to save it by preparing a poster. Let's help Angle and fill this poster to save the environment.

3-

- 1- Post Office
- 2- Stadium
- 3- Grocery
- 4- Police Station

4-

Good for environment: 1-2-4-6-9-12-14 Bad for environment: 3-5-7-8-10-11-13

5-

- 1) C
- 2) B
- 3) D
- 4) A