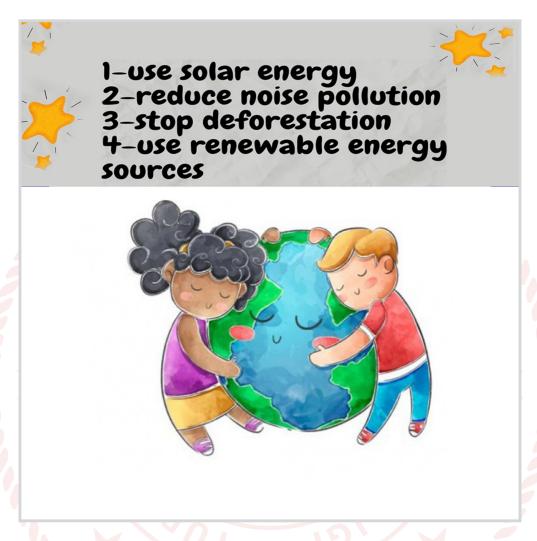

**TEST 4-**

Andy prepares a poster about saving the energy. She writes some slogans on it but some sentences are not related to saving the energy.

### Which of the slogans above are RELATED to saving the energy?

- A) 1-4
- B) 2-3
- C) 1-3
- D) 3-4

TEST 5-

Carol and Lisa want to start a campaign about the environmental problems. Here are their ideas:

### **TESTS**

1-D)

2-A) Sally won't have a husband.

3-

B) The risk rate in the market is not higher than the hospital.

4-

A) 1-4

5-