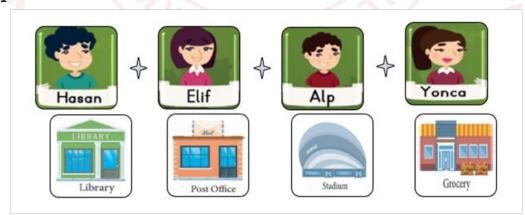

### Which information IS NOT correct according to the pictures?

- A) Yonca will go to the grocery to buy two kilos of apples.
- B) Hasan will go to the library to send the letters.
- C) Elif will go to the post office to get her shopping packet.
- D) Alp will go to the stadium to watch the football match.