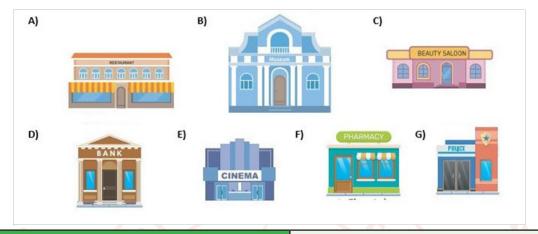

## **A- ACTIVITIES**

1- Read the dialogues and match them with the correct public buildings. One picture is extra!

| A: How can I | help | you? |
|--------------|------|------|
|--------------|------|------|

- B: I want to buy two tickets.
- A: Do you want to buy popcorn?
- B: Yes, of course! Two cokes extra, please.
- C: Excuse me, would you like to give order?
- D: OK. I'd like to have salmon fish.
- C: Anything else?
- D: A bowl of green salad.
- E: Good morning, Sir. Is it your turn?
- F: Yes, I need to report a crime.
- E: Oh. What is your name and surname?
- F: Mr. Smith. I saw a thief last night.
- G: Can you help me please? I have a terrible headache. I need a painkiller.
- H: Do you have a fever?
- G: Right. How much is this medicine?
- H: It is 20 Turkish Liras. Here you are.
- I: Hello, my dear! I want to change my hair color.
- J: Welcome, Mrs. Jones. Please sit and have a look at the colors on the magazines.
- I: OK. Can I have a cup of Turkish coffee?
- J: Yes, do you need sugar?
- K: Good afternoon. I need to withdraw money.
- L: Yes, madam. Do you have your ID card?
- K: Here you are. I forgot my atm card. I can have 200 Turkish Liras.
- L: Here is your money, madam.