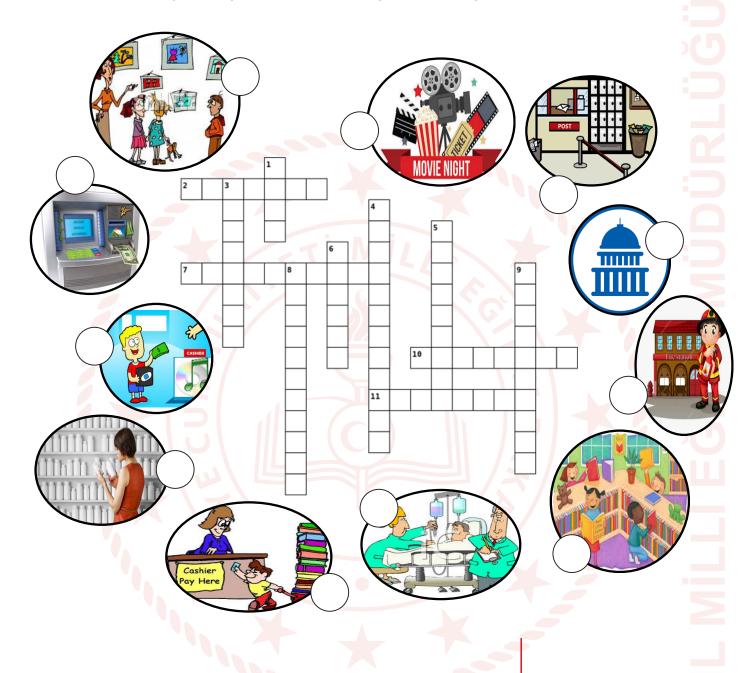

3- Read the clues and complete the puzzle. Then, match the places with the pictures.

## Across

- 2. to borrow book
- 7. to send a letter
- 10. to get medicine
- 11. to see the doctor

### Down

- 1. to draw money
- 3. to buy magazine
- 4. to see the governor
- 5. to buy CDs
- 6. to watch a film
- 8. to report the fire
- 9. to exhibit the paintings