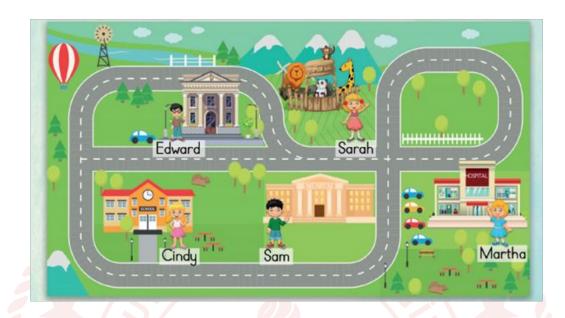

2- Look at the map and find who is NOT telling the truth? Correct the false ones.

- 1) My name is Martha. I am a nurse. I work for the patients.
- 2) I am Sam. I love visiting and feeding the animals.
- 3) Hi! I am Cindy. I like my classmates and teachers.
- 4) My name is Edward. My office is in the bank.
- 5) I am Sarah. I am interested in the historical places.

- K: Good afternoon. I need to withdraw money.
- L: Yes, madam. Do you have your ID card?
- K: Here you are. I forgot my atm card. I can have 200 Turkish Liras.
- L: Here is your money, madam.

- 2-
- 1) Martha is telling the truth.
- 2) Sarah is lying. She likes visiting zoo.
- 3) Cindy is right. Her favorite place is school.
- 4) Edward works in a bank.
- 5) Sam loves visiting museums.