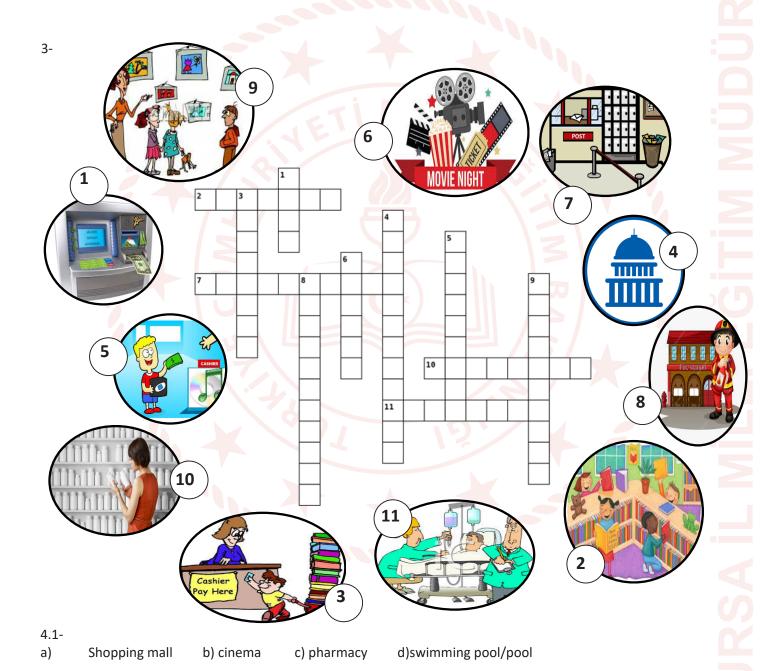

3- Read the clues and complete the puzzle. Then, match the places with the pictures.

## Across

- 2. to borrow book
- 7. to send a letter
- 10. to get medicine
- 11. to see the doctor

### Down

- 1. to draw money
- 3. to buy magazine
- 4. to see the governor
- 5. to buy CDs
- 6. to watch a film
- 8. to report the fire
- 9. to exhibit the paintings